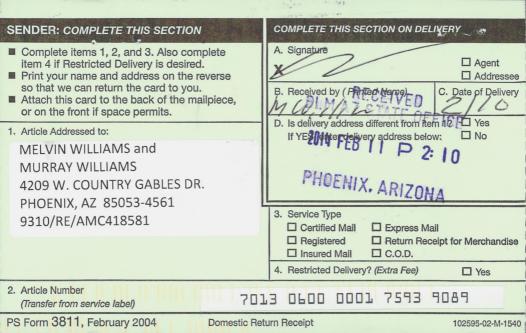

Reference BIACK PERL #14 AMAC 418581 418581

Meloin Williams

Malla

P 4: 24

Melvin D Williams 4209 W Country Gables Dr Phoenix AZ 85053-4561

# United States Department of the Interior

BUREAU OF LAND MANAGEMENT Arizona State Office One North Central Avenue, Suite 800 Phoenix, Arizona 85004-4427 www.blm.gov/az/

FEB 0 5 2014

In Reply Refer To: 3800 (9310) RE AMC418581

# CERTIFIED MAIL - RETURN RECEIPT REQUESTED No. 7013 0600 0001 7593 9089

#### DECISION

MELVIN WILLIAMS and MURRAY WILLIAMS 4209 W. COUNTRY GABLES DR. PHOENIX, AZ. 85053-4561

This Decision Affects Those Claims Shown in the Block Below.

N

U

AMC418581 BLACK PEARL #14