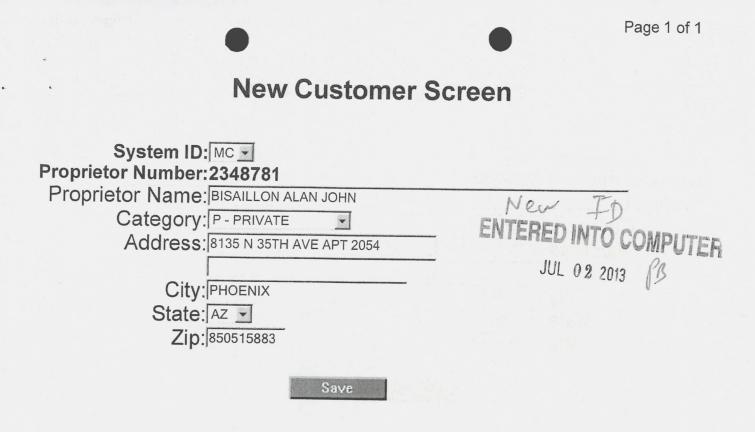

#### DECISION

:

JOHN ADAMS 2642 W SILVERSTREAK WAY QUEEN CREEK, AZ 85412-5911 This decision affects those claims shown

in the block below.

#### AMC418584 MYSTIC MOUNTAIN #2

#### MINING CLAIMS DECLARED FORFEIT

The mining claims listed above have been declared forfeit as of September 1, 2015, for failure to timely file the required maintenance fee payment or small miner's maintenance fee waiver (waiver).