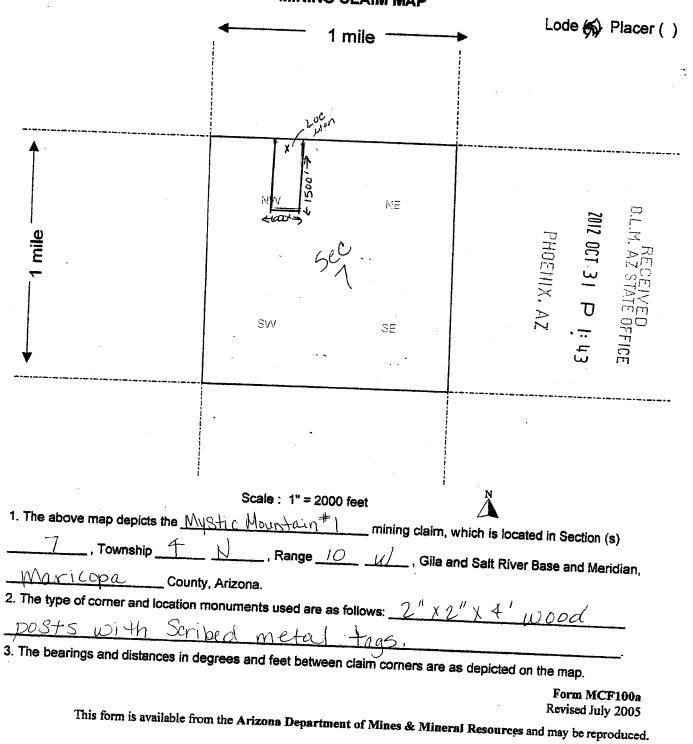

|               |            |                         | <br>        |
| DATED AND POSTED on the ground this day of Slpt                           | ember.        | 20 12      |                         |             |
| LOCATOR (s)                                                               |               |            |                         |             |
| $\overline{\mathcal{A}}$                                                  |               |            |                         | ,           |
|                                                                           |               |            | F                       | orm MCF100  |

Revised July 2005

.

This form is available from the Arizona Department of Mines & Mineral Resources and may be reproduced.

•



MINING CLAIM MAP

|                                                                           |                 | · · · · · · · · · · · · · · · · · · · |                         |                |
|---------------------------------------------------------------------------|-----------------|---------------------------------------|-------------------------|----------------|
| LOCATION NOTICE FOR LODE MINING CLAIM                                     |                 |                                       | 2012                    |                |
| NOTICE IS HEREBY GIVEN that the MyStic                                    | BLM             | РНО                                   | 001                     | . REI          |
| Mountain # 2 lode mining claim has been located