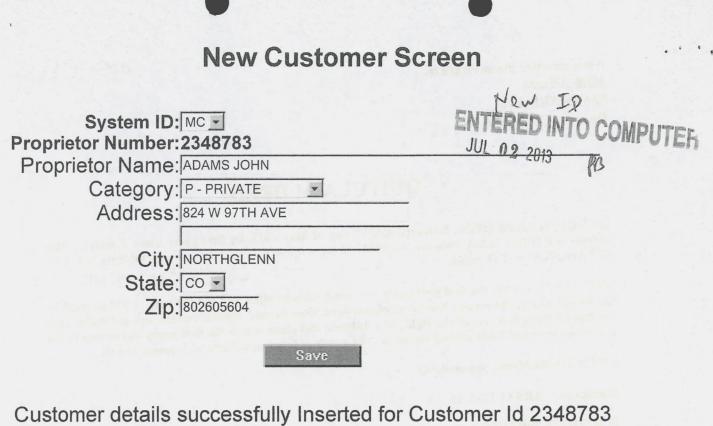

#### DECISION

:

JOHN ADAMS 2642 W SILVERSTREAK WAY QUEEN CREEK, AZ 85412-5911 This decision affects those claims shown

in the block below.

#### AMC418584 MYSTIC MOUNTAIN #2

#### MINING CLAIMS DECLARED FORFEIT

The mining claims listed above have been declared forfeit as of September 1, 2015, for failure to timely file the required maintenance fee payment or small miner's maintenance fee waiver (waiver).