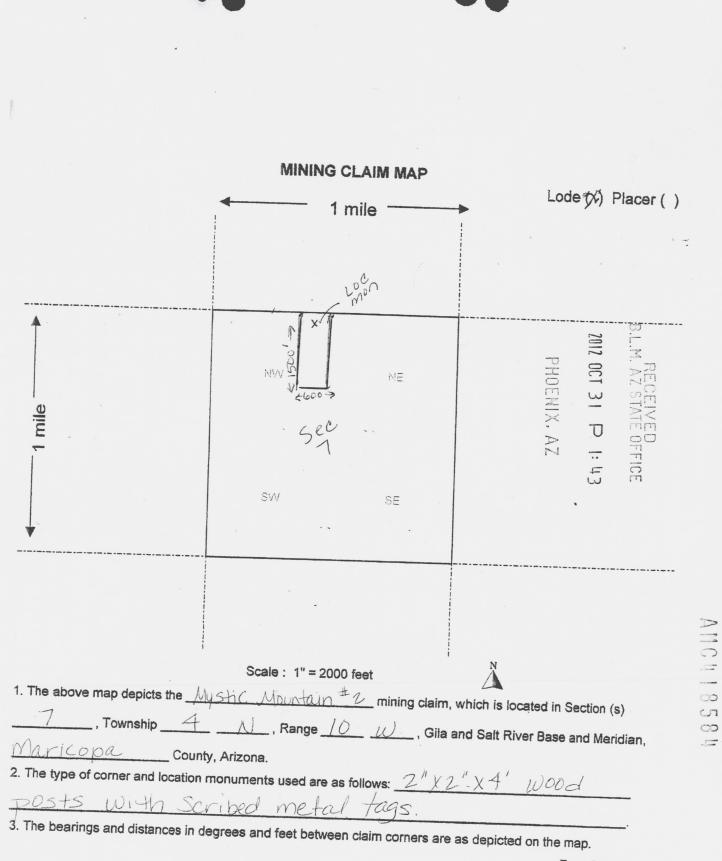

| ·····           |                                       |                         | ······         |
| DATED AND POSTED on the ground this 2 <sup>nd</sup> day of Supter         | nber, 2         | 012                                   |                         |                |
| LOCATOR (s)                                                               |                 | _                                     |                         |                |
|                                                                           |                 |                                       | For                     | m MCF100       |

:

Revised July 2005

Â

This form is available from the Arizona Department of Mines & Mineral Resources and may be reproduced.



Form MCF100a Revised July 2005 ಾ

-

This form is available from the Arizona Department of Mines & Mineral Resources and may be reproduced.

When recorded please return to: Steve Karolyi P.O Box 74353 Phoenix, AZ 85087

# **Location Notice for Association Placer Mining Claim**

Notice is hereby given that the undersigned have on this 2<sup>nd</sup> day of September, 2012 located a placer mining claim in Maricopa County, State of Arizona.

The name of this claim is the Lost Gulch and is situated in the NW ¼ of the NW ¼, Section 7, Township 4 N., Range 10 W., Gila & Salt River Base and Meridian, Arizona.

| The locators of this clain<br>Steve Karolyi and Tina<br>Steve Karolyi<br>P.O. Box 74353<br>Phoenix Az 85087 | PHOENIX, AZ | 1012 OCT 31 P 1: 4 | L.M. AZ STATE OFFIC |
|-----------------