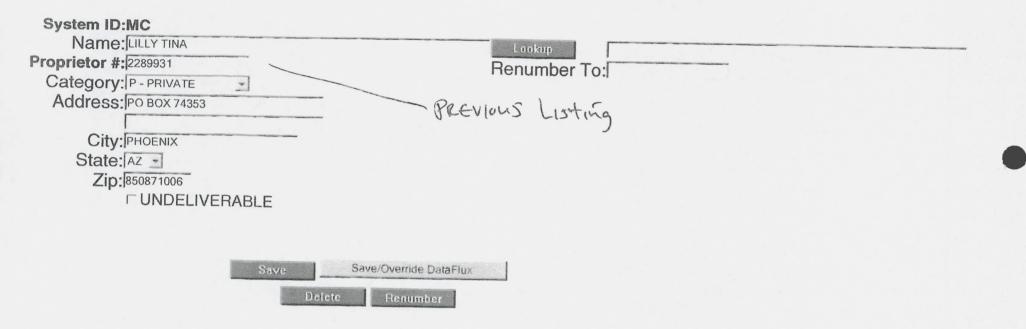

State of Arizona County of

} Arizona Javapar

.M. AZ STATE OFFICE

On this  $\frac{2}{2}$  day of October, 2013 before me Steve Karolyi and Tina Lilly, personally appeared, and proved to me on the basis of satisfactory evidence to be the person whose name is subscribed to the within instrument and acknowledged to me that he executed the same in his authorized capacity, and that his signature on the instrument the person, or the entity upon behalf of which the person acted, executed the instrument.