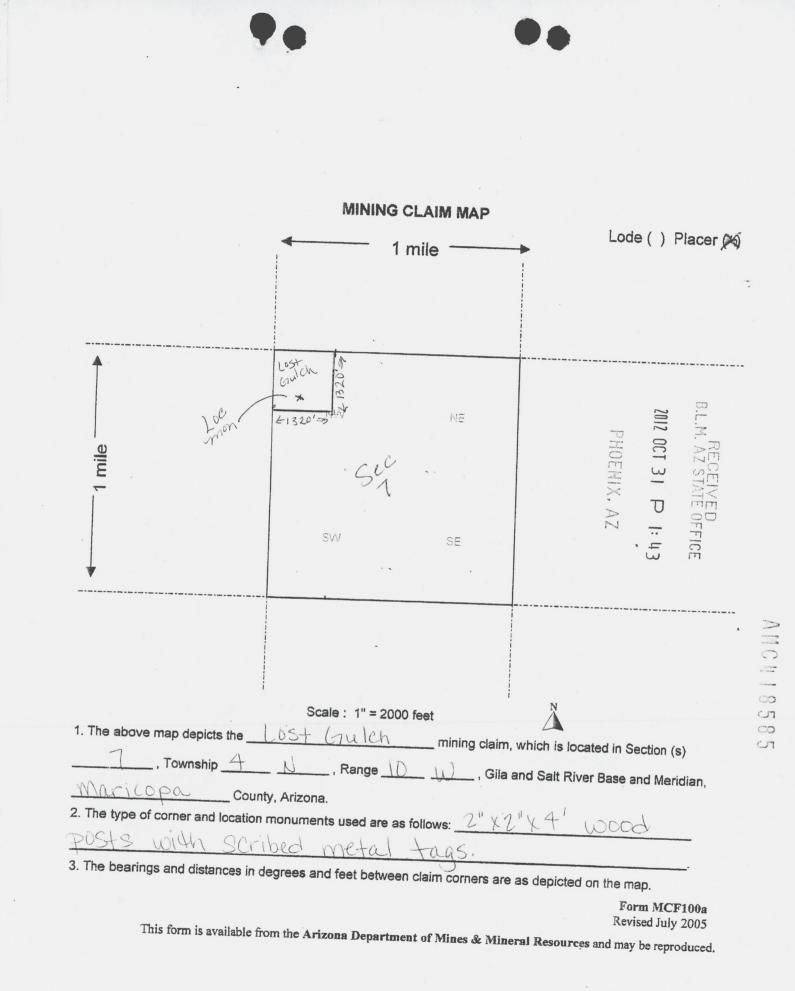

----|---------------------|
| Phoenix, Az. 85087                                                                                          |             | ξ                  | CE                  |

The locality of this claim with reference to some natural object or permanent monument and additional information concerning its locality are as follows;

Beginning at a wood post where a copy of this notice is posted: then 50 feet south to the center of the south end line, then 660 feet east to southeast corner, then 1320 feet north to the northeast corner, then 1320 feet west to the northwest corner, then 1320 feet south to the southwest corner, then 660 feet east to the point of beginning.

Dated and posted on the ground this 2nd day of September, 2012

Locator(s)

Steve Karolyi

Tina Lilly



RUN TIME: 08:49 AM

Adm State: AZ

### UNITED STATES DEPARTMENT OF INTERIOR BUREAU OF LAND MANAGEMENT GEOGRAPHIC REPORT WITH LAND Sorted by Meridian Township Range

Serial Number:AZA035197Total Case Acres:5.000

| <u>Casetype</u> | <u>Case Disp</u> | 14 | 0040N | 0070W <u>Sect</u> | <u>Sur Typ</u> <u>Sur Num</u> <u>Suff</u> | Subdivision | Act Pend |
|-----------------|------------------|----|-------|-------------------|-------------------------------------------|-------------|----------|
| 380913          | EXPIRED          |    |       | 017               | ALIQ                                      | SE;         |          |
|                 |                  |    |       |                   |                                           |             |          |

#### DEPARTMENT OF IN